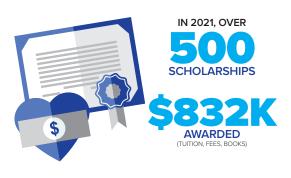

**ENROLLMENT** 

FOR FIRST-TIME, FULL-TIME COLLEGE STUDENTS.
SUPPORTS 1,300+ STUDENTS

**SERVED STUDENTS MORE THAN** 0 TIMES