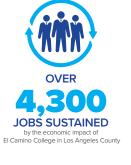

**ENROLLMENT** 

FOR FIRST-TIME, FULL-TIME COLLEGE STUDENTS.
SUPPORTS 1,300+ STUDENTS

**SERVED STUDENTS MORE THAN** 0 TIMES