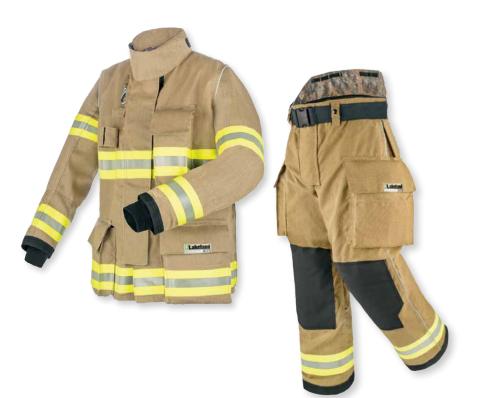

## **RENTAL INVENTORY<sup>+</sup>**

- Lakeland B2 Turnout Coat and Pants
  - » Pioneer Gold Outer Shell
  - » STEDAIR 3000 Moisture Barrier
  - » Defender M NP Brass Thermal Liner
  - » Certified to NFPA 1971
- Contact ECMS for additional specifications and sizes available