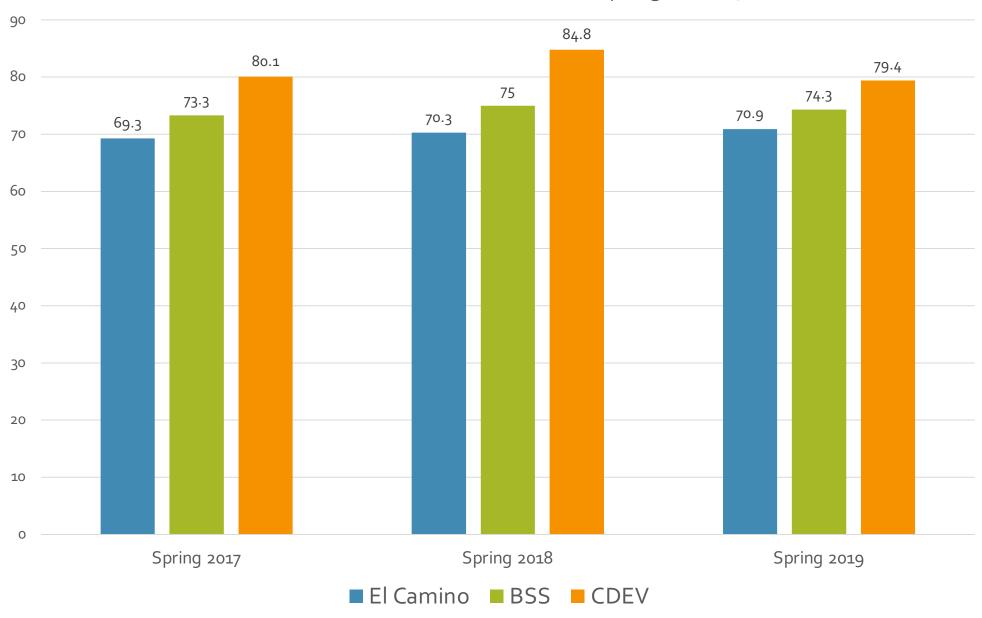

### Success Rates (ECC, BSS, CDEV) – Spring 2017-19

- Announcements
  - CDEV Club
  - TEACH and Future Teachers Club
  - CTDC
  - LACOE