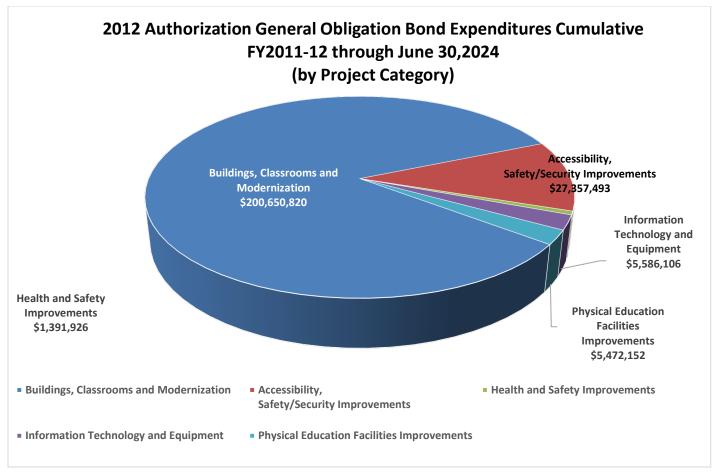

# July 1, 2023 through June 30, 2024

El Camino College continues to enhance the campus consistent with the original goals of the Measure E bond funded building program. During the current time reporting period of July 1, 2023 through June 30, 2024 we are pleased to note the following status for the projects:

#### **Milestones:**

- Modular Village: This is a new project required due to swing space issues related to the eventual Music + Theater plus Demolition Project activities. Located in Parking Lot L on the south side of Redondo Beach Boulevard, the project will include a Dance and Pilates Studio with a sprung floor, Center for well-being, restrooms and lockers and area for the El Camino College Warrior Pantry and Wardrobe activities. Encompassing about 13,440 square feet with 4 buildings, the area will provide a welcoming outdoor space for students and help support student outreach and college community support activities. Utilizing modular buildings, the project was conceived in early 2022 and is fast tracked for planned completion in 2025 utilizing financial resources from several different programs including Measure E funds. Initial activities have been hampered by initiating PLA contracts and weather but still projected for completion in 2025.
- South Bay Regional Public Safety Training Center: Utilizing the far western area of Parking Lot L south of Redondo Beach Boulevard, this project will leverage grant money from the State of California with Measure E, El Camino capital assets and contributions from the greater local area to complete design, build and operate a training center for aspects of public safety starting with Fire Academy activities. The project is benefiting from infrastructure work related to the adjoining Modular Village and is moving through various contractual and user agreement activities. While the project was initially conceived in years prior to the current reporting period. The project is currently assessing visual and possible sound concerns raised by our local neighbors.
- **Demolition of existing structures:** As a result of building some of our new buildings, El Camino College has a contractual obligation to demolish certain existing structures per agreements with the State Chancellor's Office. The demolition of existing structures such as the North and South gyms and the existing Art and Behavioral Sciences building will be very significant activities requiring high levels of coordination for safety, campus access and student and faculty use of the campus. While these issues have always been known, extensive activity is currently on hold for future fiscal years.
- Music + Theater Building: Conceived, designed and put into the Division of State Architect in prior years, El Camino College has started to receive actionable information for moving this building forward in late 2021-22 fiscal year. During 2022-2023 cost projection were updated for this project and projections indicate prior concepts are unaffordable within Measure E resources. Pending projects redefinition, the project is on hold.
- Other projects: In addition to the projects already noted, there are a number of projects in the design, approval or final planning stages prior to the actual implementation of construction work. These projects include, but are not limited to ADA access, above ground gas tank, signage and wayfinding, traffic light improvements at Crenshaw and Manhattan Beach Boulevards, Marquee signs and Information Technology and Security Activities, installation/replacement of operations, a feeling station and significant roofing activities.