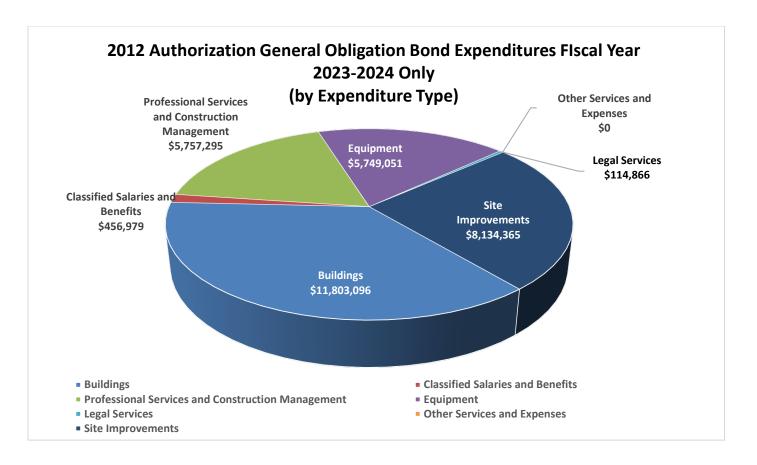

projects already noted, there are a number of projects in the design, approval or final planning stages prior to the actual implementation of construction work. These projects include, but are not limited to ADA access, above ground gas tank, signage and wayfinding, traffic light improvements at Crenshaw and Manhattan Beach Boulevards, Marquee signs and Information Technology and Security Activities, installation/replacement of operations, a feeling station and significant roofing activities.

#### **Challenges:**

• A continuing challenge is minimizing the disruption to campus programs and operations stemming from the large amount of construction activities. As construction of future projects begins in the core of the campus, noise, disruption and access will be increasingly difficult.









### 2012 Authorization General Obligation Bond Fund Reporting Period ending 6/30/24

|                    |                                                                                                 |                                  | _                |