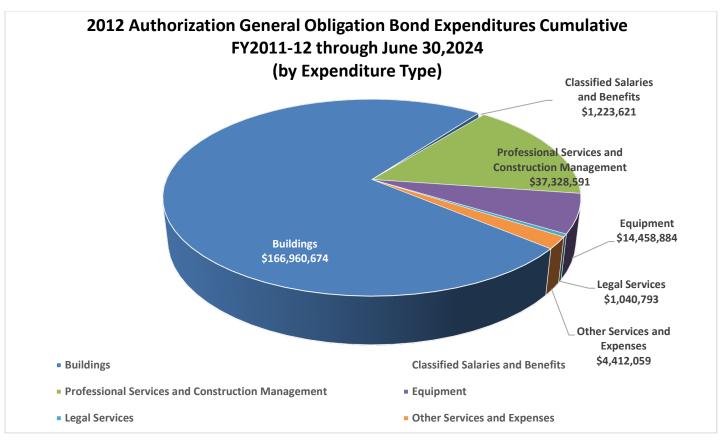

# July 1, 2023 through June 30, 2024

El Camino College continues to enhance the campus consistent with the original goals of the Measure E bond funded building program. During the current time reporting period of July 1, 2023 through June 30, 2024 we are pleased to note the following status for the projects:

#### **Milestones:**

- Modular Village: This is a new project required due to swing space issues related to the eventual Music + Theater plus Demolition Project activities. Located in Parking Lot L on the south side of Redondo Beach Boulevard, the project will include a Dance and Pilates Studio with a sprung floor, Center for well-being, restrooms and lockers and area for the El Camino College Warrior Pantry and Wardrobe activities. Encompassing about 13,440 square feet with 4 buildings, the area will provide a welcoming outdoor space for students and help support student outreach and college community support activities. Utilizing modular buildings, the project was conceived in early 2022 and is fast tracked for planned completion in 2025 utilizing financial resources from several different programs including Measure E funds. Initial activities have been hampered by initiating PLA contracts and weather but still projected for completion in 2025.
- South Bay Regional Public Safety Training Center: Utilizing the far western area of Parking Lot L south of Redondo Beach Boulevard, this project will leverage grant money from the State of California with Measure E, El Camino capital assets and contributions from the greater local area to complete design, build and operate a training center for aspects of public safety starting with Fire Academy activities. The project is benefiting from infrastructure work related to the adjoining Modular Village and is moving through various contractual and user agreement activities. While the project was initially conceived in years prior to the current reporting period. The project is currently assessing visual and possible sound concerns raised by our local neighbors.
- **Demolition of existing structures:** As a result of building some of our new buildings, El Camino College has a contractual obligation to demolish certain existing structures per agreements with the State Chancellor's Office. The demolition of existing structures such as the North and South gyms and the existing Art and Behavioral Sciences building will be very significant activities requiring high levels of coordination for safety, campus access and student and faculty use of the campus. While these issues have always been known, extensive activity is currently on hold for future fiscal years.
- Music + Theater Building: Conceived, designed and put into the Division of State Architect in prior years, El Camino College has started to receive actionable information for moving this building forward in late 2021-22 fiscal year. During 2022-2023 cost projection were updated for this project and projections indicate prior concepts are unaffordable within Measure E resources. Pending projects redefinition, the project is on hold.
- Other projects: In addition to the projects already noted, there are a number of projects in the design, approval or final planning stages prior to the actual implementation of construction work. These projects include, but are not limited to ADA access, above ground gas tank, signage and wayfinding, traffic light improvements at Crenshaw and Manhattan Beach Boulevards, Marquee signs and Information Technology and Security Activities, installation/replacement of operations, a feeling station and significant roofing activities.