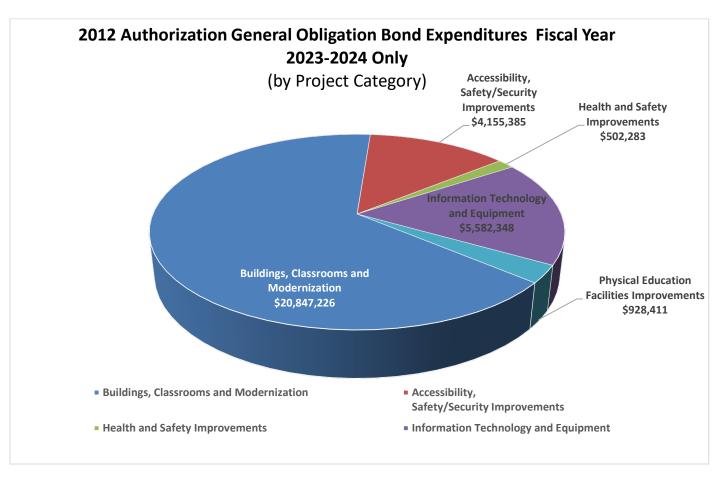

# July 1, 2023 through June 30, 2024

El Camino College continues to enhance the campus consistent with the original goals of the Measure E bond funded building program. During the current time reporting period of July 1, 2023 through June 30, 2024 we are pleased to note the following status for the projects:

#### **Milestones:**

- Modular Village: This is a new project required due to swing space issues related to the eventual Music + Theater plus Demolition Project activities. Located in Parking Lot L on the south side of Redondo Beach Boulevard, the project will include a Dance and Pilates Studio with a sprung floor, Center for well-being, restrooms and lockers and area for the El Camino College Warrior Pantry and Wardrobe activities. Encompassing about 13,440 square feet with 4 buildings, the area will provide a welcoming outdoor space for students and help support student outreach and college community support activities. Utilizing modular buildings, the project was conceived in early 2022 and is fast tracked for planned completion in 2025 utilizing financial resources from several different programs including Measure E funds. Initial activities have been hampered by initiating PLA contracts and weather but still projected for completion in 2025.
- South Bay Regional Public Safety Training Center: Utilizing the far western area of Parking Lot L south of Redondo Beach Boulevard, this project will leverage grant money from the State of California with Measure E, El Camino capital assets and contributions from the greater local area to complete design, build and operate a training center for aspects of public safety starting with Fire Academy activities. The project is benefiting from infrastructure work related to the adjoining Modular Village and is moving through various contractual and user agreement activities. While the project was initially conceived in years prior to the current reporting period. The project is currently assessing visual and possible sound concerns raised by our local neighbors.
- **Demolition of existing structures:** As a result of building some of our new buildings, El Camino College has a contractual obligation to demolish certain existing structures per agreements with the State Chancellor's Office. The demolition of existing structures such as the North and South gyms and the existing Art and Behavioral Sciences building will be very significant activities requiring high levels of coordination for safety, campus access and student and faculty use of the campus. While these issues have always been known, extensive activity is currently on hold for future fiscal years.
- Music + Theater Building: Conceived, designed and put into the Division of State Architect in prior years, El Camino College has started to receive actionable information for moving this building forward in late 2021-22 fiscal year. During 2022-2023 cost projection were updated for this project and projections indicate prior concepts are unaffordable within Measure E resources. Pending projects redefinition, the project is on hold.
- Other projects: In addition to the projects already noted, there are a number of projects in the design, approval or final planning stages prior to the actual implementation of construction work. These projects include, but are not limited to ADA access, above ground gas tank, signage and wayfinding, traffic light improvements at Crenshaw and Manhattan Beach Boulevards, Marquee signs and Information Technology and Security Activities, installation/replacement of operations, a feeling station and significant roofing activities.