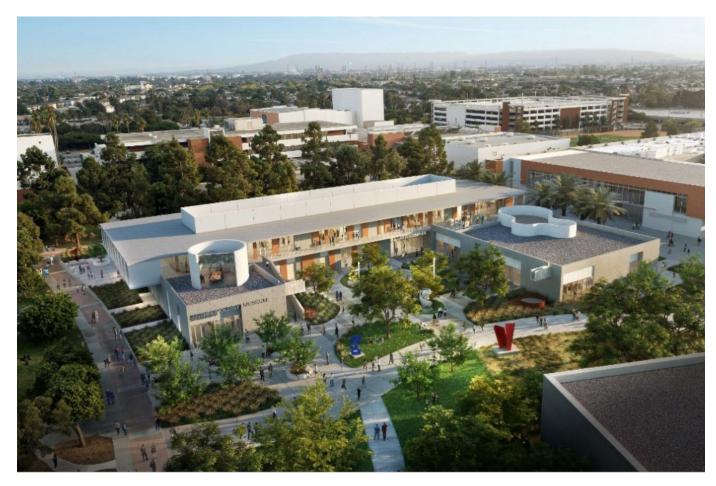

# July 1, 2023 through June 30, 2024

El Camino College continues to enhance the campus consistent with the original goals of the Measure E bond funded building program. During the current time reporting period of July 1, 2023 through June 30, 2024 we are pleased to note the following status for the projects:

#### **Milestones:**

- Modular Village: This is a new project required due to swing space issues related to the eventual Music + Theater plus Demolition Project activities. Located in Parking Lot L on the south side of Redondo Beach Boulevard, the project will include a Dance and Pilates Studio with a sprung floor, Center for well-being, restrooms and lockers and area for the El Camino College Warrior Pantry and Wardrobe activities. Encompassing about 13,440 square feet with 4 buildings, the area will provide a welcoming outdoor space for students and help support student outreach and college community support activities. Utilizing modular buildings, the project was conceived in early 2022 and is fast tracked for planned completion in 2025 utilizing financial resources from several different programs including Measure E funds. Initial activities have been hampered by initiating PLA contracts and weather but still projected for completion in 2025.
- South Bay Regional Public Safety Training Center: Utilizing the far western area of Parking Lot L south of Redondo Beach Boulevard, this project will leverage grant money from the State of California with Measure E, El Camino capital assets and contributions from the greater local area to complete design, build and operate a training center for aspects of public safety starting with Fire Academy activities. The project is benefiting from infrastructure work related to the adjoining Modular Village and is moving through various contractual and user agreement activities. While the project was initially conceived in years prior to the current reporting period. The project is currently assessing visual and possible sound concerns raised by our local neighbors.
- **Demolition of existing structures:** As a result of building some of our new buildings, El Camino College has a contractual obligation to demolish certain existing structures per agreements with the State Chancellor's Office. The demolition of existing structures such as the North and South gyms and the existing Art and Behavioral Sciences building will be very significant activities requiring high levels of coordination for safety, campus access and student and faculty use of the campus. While these issues have always been known, extensive activity is currently on hold for future fiscal years.
- Music + Theater Building: Conceived, designed and put into the Division of State Architect in prior years, El Camino College has started to receive actionable information for moving this building forward in late 2021-22 fiscal year. During 2022-2023 cost projection were updated for this project and projections indicate prior concepts are unaffordable within Measure E resources. Pending projects redefinition, the project is on hold.
- Other projects: In addition to the projects already noted, there are a number of projects in the design, approval or final planning stages prior to the actual implementation of construction work. These projects include, but are not limited to ADA access, above ground gas tank, signage and wayfinding, traffic light improvements at Crenshaw and Manhattan Beach Boulevards, Marquee signs and Information Technology and Security Activities, installation/replacement of operations, a feeling station and significant roofing activities.