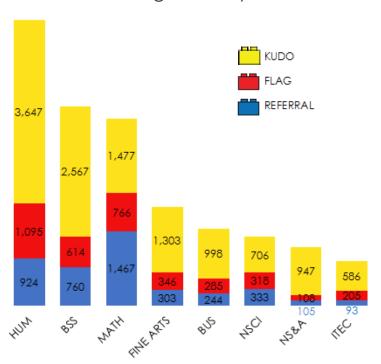

### **ACTIVITY UPDATE**

Total Tracking Items By Division

#### Kudo

"Passing (Grade A)" 2,661

'Passing (Grade B)" 1,919

"Passing" 1,077

"Passing (Grade C)" 1,381

#### Referral

"In Danger of Not Passing (Grade D)"

"Not Passing (Grade F)"

"In Danger of Not Passing"

# **PROGRESS SURVEY/GENERAL** TRACKING ITEMS

Flags

2,356

Attendance or General Concerns

Kudos

Keep up the good work, Outstanding Academic Performance, Showing Improvement

Connections Referrals 698 Attendance or General Concern Referrals, or Referrals to Counseling Tutoring or Financial Aid