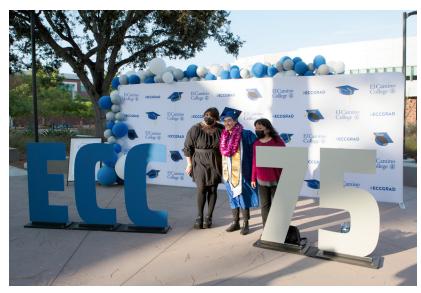

Popular Attraction: Patiently waiting their turn, countless graduates, along with their family and friends, line up to take a photo at the ECC 75 letters display and commencement photo backdrop.

 $\textbf{Smile!} \ \text{Numerous grads and their guests pose for photos at the ECC 75 letters display and photo backdrop after the commencement ceremony.}$