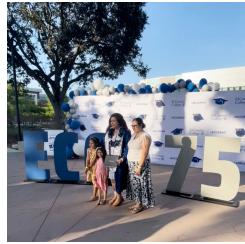

**Statue and Backdrop:** The display was comprised of custom large standing wood letters measuring 11.25 feet wide by 3.83 feet tall, spelling "ECC 75" and painted to match our school colors. The letters were positioned in front of a 20 by 7.5-foot step-and-repeat photo backdrop adorned with a festive balloon garland.

Popular Attraction: Patiently waiting their turn, countless graduates, along with their family and friends, line up to take a photo at the ECC 75 letters display and commencement photo backdrop.

 $\textbf{Smile!} \ \text{Numerous grads and their guests pose for photos at the ECC 75 letters display and photo backdrop after the commencement ceremony.}$