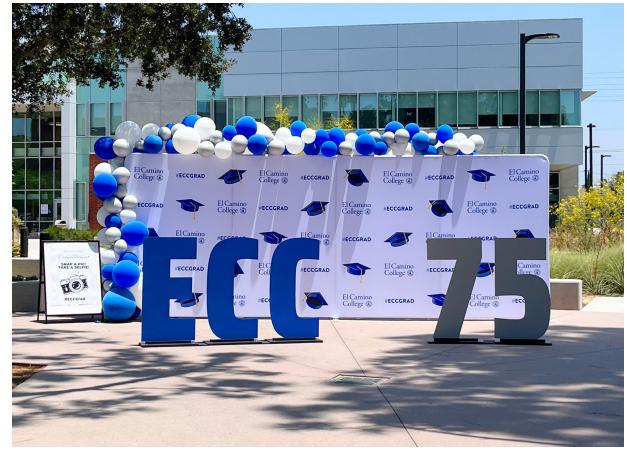

**Statue and Backdrop:** The display was comprised of custom large standing wood letters measuring 11.25 feet wide by 3.83 feet tall, spelling "ECC 75" and painted to match our school colors. The letters were positioned in front of a 20 by 7.5-foot step-and-repeat photo backdrop adorned with a festive balloon garland.