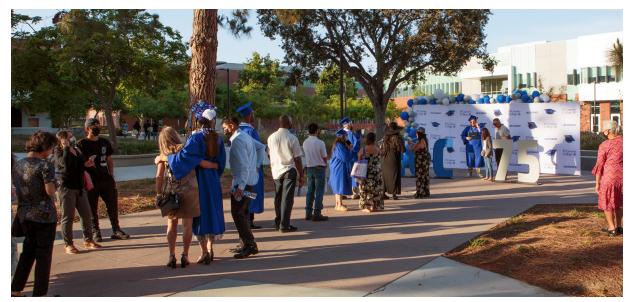

Popular Attraction: Patiently waiting their turn, countless graduates, along with their family and friends, line up to take a photo at the ECC 75 letters display and commencement photo backdrop.

 $\textbf{Smile!} \ \text{Numerous grads and their guests pose for photos at the ECC 75 letters display and photo backdrop after the commencement ceremony.}$