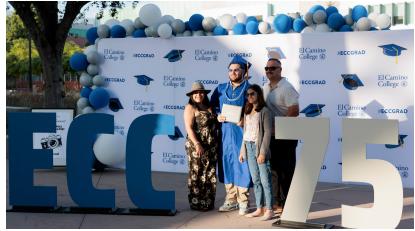

Popular Attraction: Patiently waiting their turn, countless graduates, along with their family and friends, line up to take a photo at the ECC 75 letters display and commencement photo backdrop.

 $\textbf{Smile!} \ \text{Numerous grads and their guests pose for photos at the ECC 75 letters display and photo backdrop after the commencement ceremony.}$