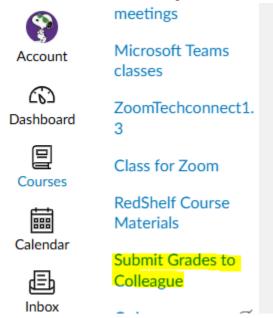

## **HOW WE TO SUBMIT FINAL GRADES:**

Submit Grades to Colleague is located on the Navigation Bar once you open your Canvas course.

• Click on "Submit Grades to Colleague and make sure you select the "FINAL" grade tab (if you do not it will result in late grade submission and the students will receive a RD (report delayed).