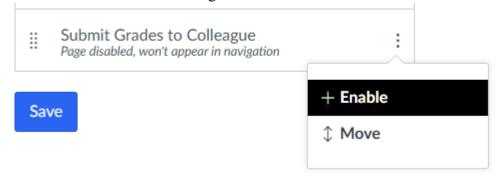

## WAIT I DON'T SEE 'SUBMIT GRADES TO CANVAS'!:

• Don't worry there is an easy solution. On the bottom of the Navigation Bar there is a 'Setting' button. Click on setting and then select the Navigation Tab

• Scroll down until you see "Submit Grades to Colleague" click on the 3 dots on the side and select +Enable

and then hit Save

• Then hit the HOME on the Navigation Bar to refresh the Navigation Bar and 'Submit Grades to Canvas' will be there. Then see the first part of these instructions (3)