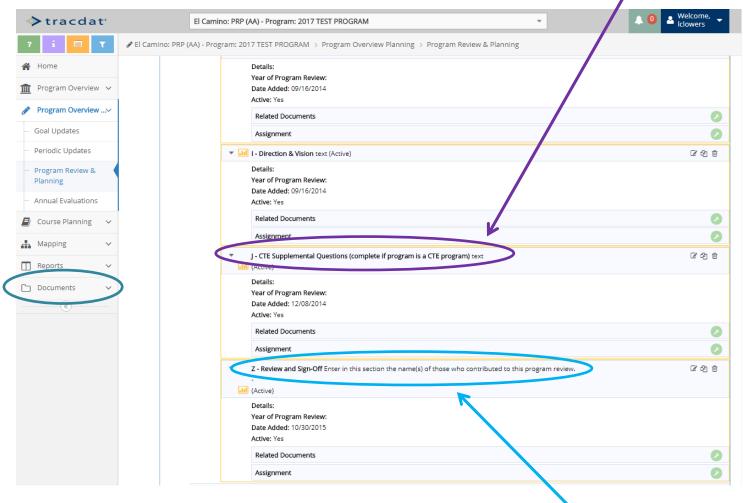

# STEP 3 (cont'd)

Career and Technical Education (CTE) programs will also enter their responses to the CTE Supplemental Questions in the appropriate section as indicated below:

## **STEP 4**

Enter the names of the author(s) and contributor(s) to the program review in the Review and Sign-Off section.

|                   | and Sign-Off Enter in this section the name(s) of those who contributed to this program review. | 241   |
|-------------------|-------------------------------------------------------------------------------------------------|-------|
| -<br>III (Active) |                                                                                                 |       |
|                   | ogram Review.<br>d: 10/30/2015                                                                  |       |
| Related D         | bocuments                                                                                       | > ( ) |
| Assignme          | ent                                                                                             | 0     |