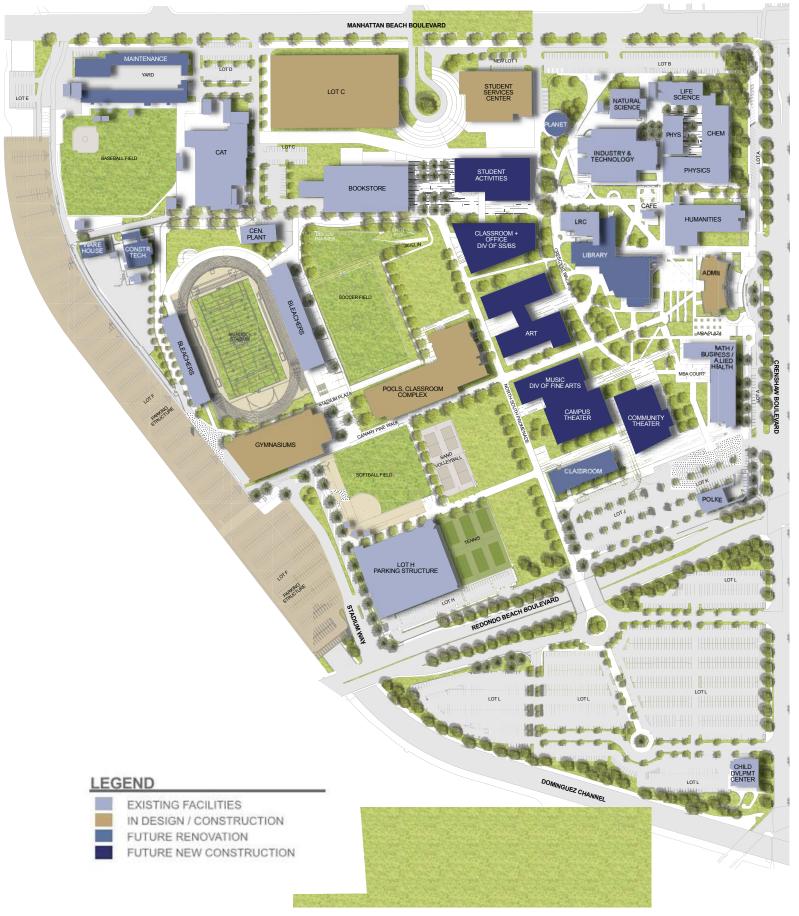

ram needs

- Align the projects space inventory with state guidelines
- Position ECC to maximize funding (state and local)

## 2016 Facilities Master Plan Update

In the summer of 2016 an updated Facilities Master Plan drawing was developed to reflect the College's accomplishments since 2012. The 2016 Facilities Master Plan Update presents an overall picture of the future developed campus and includes recommendations for renovation and replacement of facilities, and campuswide site improvements.

While drawings in the plan appear specific, the forms are conceptual sketches that highlight the location and purpose of improvements. The final design of each site and facility project will take place as projects are funded and detailed programming and design occurs.

#### **EL CAMINO COLLEGE**