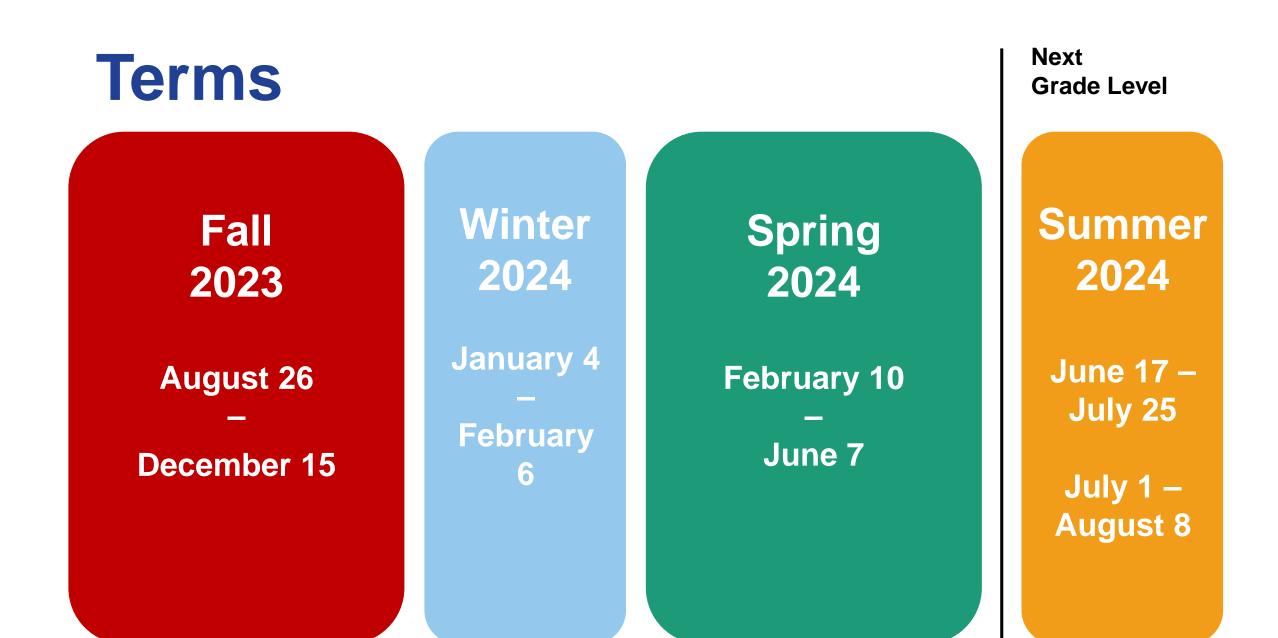

### College Basics and Dual Enrollment for High School Students

Fall

16 Week Semester

> (Some 8-Week Classes)

Winter

One 5-Week Session Spring

16 Week Semester

> (Some 8-Week Classes)

Next Grade Level

Summer

Two 6-Week Sessions

One 8-Week Session